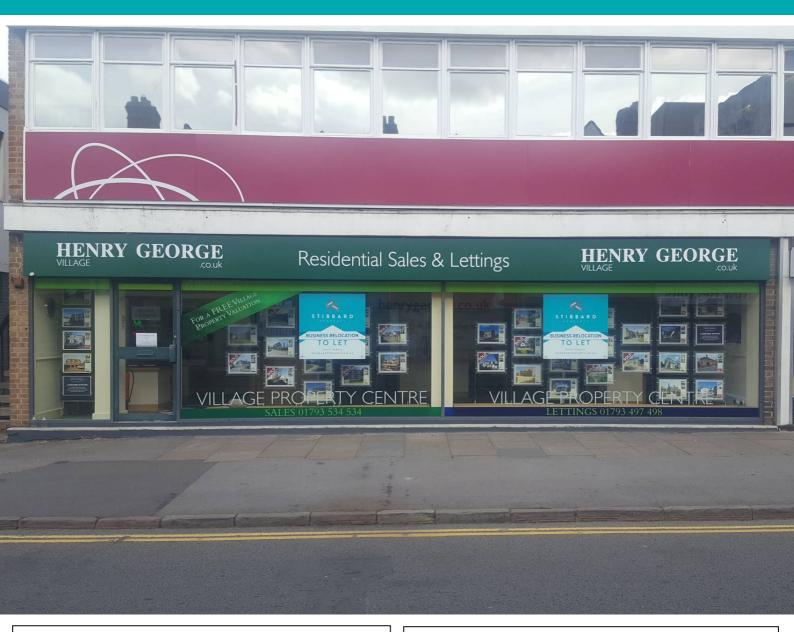

## 128 Commercial Road, Swindon, SN1 5PL

A well-appointed and conveniently placed A2 office unit in the centre of Swindon which comprises a front sales area, separate office space, kitchen and ladies & gents WCs. Total floor area of 869 sq ft on the ground. Swindon is situated within easy reach of Bristol, Newbury, London & Cirencester along the M4 & A419 respectively, it is also on the main line between Bristol Temple Meads and London Paddington.

- 605 sq ft of sales area.
- 83 sq ft rear office area.
- 632 sq ft Zone A.
- Air conditioning.
- Services: Mains water, electricity, and drainage.
- Sub-lease available for £1,250.00 pcm exclusive.
- Viewing by appointment; contact Andrew Stibbard on 07915 668232.