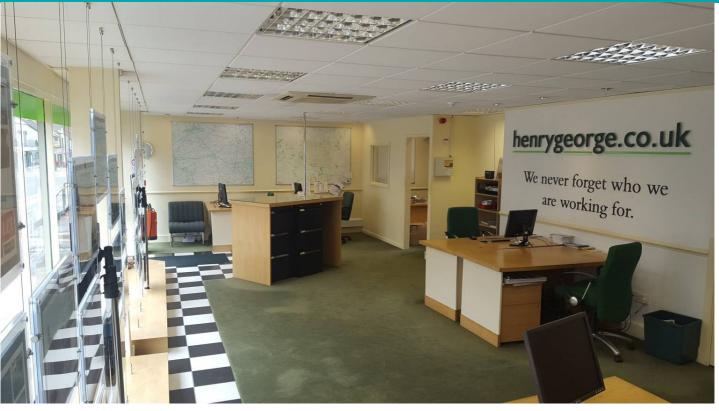

## 128 Commercial Road, Swindon, SN1 5PL

A well-appointed and conveniently placed A2 office unit in the centre of Swindon which comprises a front sales area, separate office space, kitchen and ladies & gents WCs. Total floor area of 869 sq ft on the ground. Swindon is situated within easy reach of Bristol, Newbury, London & Cirencester along the M4 & A419 respectively, it is also on the main line between Bristol Temple Meads and London Paddington.

- 605 sq ft of sales area.
- 83 sq ft rear office area.
- 632 sq ft Zone A.
- Air conditioning.
- Services: Mains water, electricity, and drainage.
- Sub-lease available for £1,250.00 pcm exclusive.
- Viewing by appointment; contact Andrew Stibbard on 07915 668232.